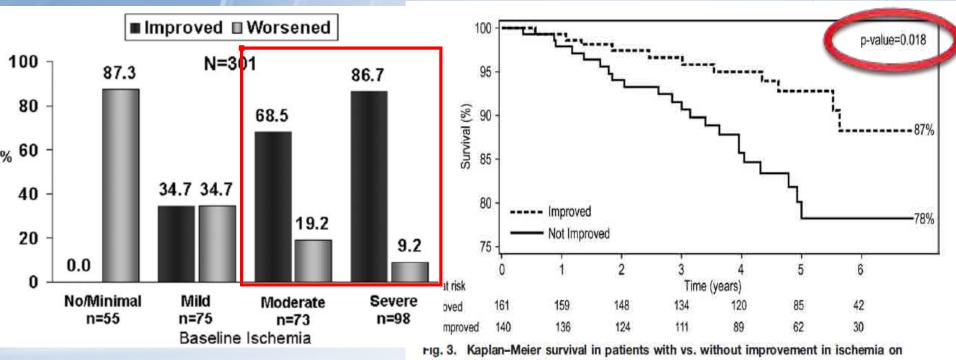

### Reduction of ischemic burden and mortality

Hachamovitch R et al. Circulation 2008;107:2900-2906.

#### Reduction of ischemic burden and mortality

#### 301 patients undergoing SPECT/PET before and after CTO PCI

myocardial perfusion imaging.

Safley et al, Cathet Cardiovasc Interv 2011;78:337–343