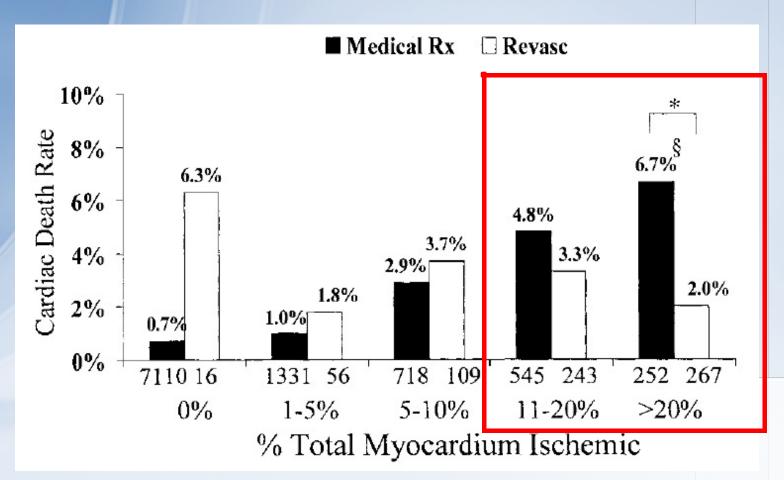

Percutaneous revascularization of CTOs should be considered in patients with angina resistant to medical therapy or with a large area of documented ischaemia in the territory of the occluded vessel. 629,659-663