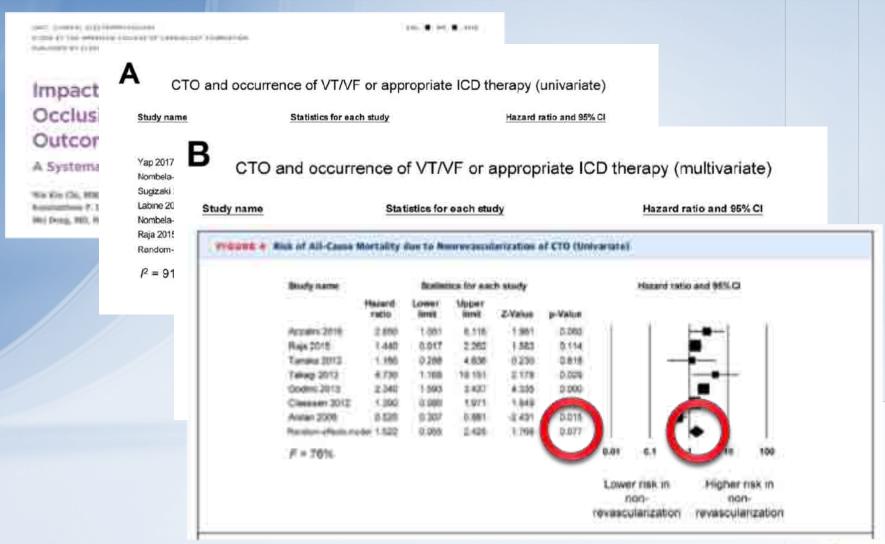

### Reduction of ischemic burden and mortality

Hachamovitch R et al. Circulation 2008;107:2900-2906.

#### Reduction of ischemic burden and mortality