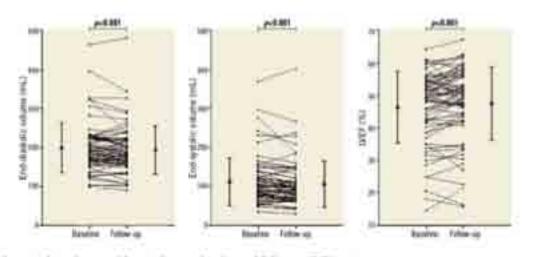

Table 6. Left ventricular function and volumes.

|                       | Baseline  | Follow-up | p-value |  |  |
|-----------------------|-----------|-----------|---------|--|--|
| All patients (==69)   |           |           |         |  |  |
| LVEDV (mL)            | 199±64    | 193±61    | 0.03    |  |  |
| LVESV (mL)            | 112±60    | 106±59    | <0.01   |  |  |
| LVEF (%)              | 46.4±11.0 | 47.5±11.4 | 10.0    |  |  |
| LV stroke volume (mL) | 87±20     | 87±19     | 0.66    |  |  |
| SWT CTO area (%)      | 53.8+22.4 | 55.4±25.4 | 0.18    |  |  |

Figure 3. Left ventrocular volumes and function banceets bisaline and follow-up CMR imaging:

- Colleterals do not protect against ischemia
- Improvement in LV function
- Symptoms relief
- Reduction of arrhythmic risk
- "Protection" against future CV events
- Reduction of ischemic burden and mortality