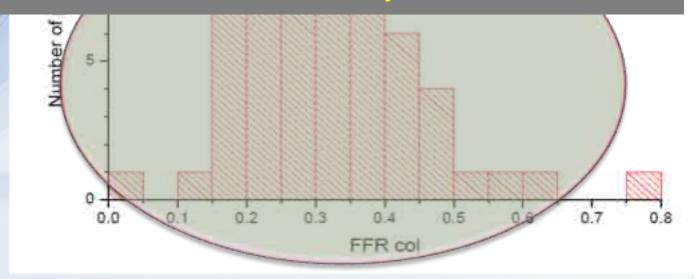

#### Do collaterals protect from ischemia?

FFR in 59 pts after successful wire crossing of a CTO

95% of collaterals are no substitute for the open artery

- Colleterals do not protect against ischemia
- Improvement in LV function
- Symptoms relief
- Reduction of arrhythmic risk
- "Protection" against future CV events
- Reduction of ischemic burden and mortality