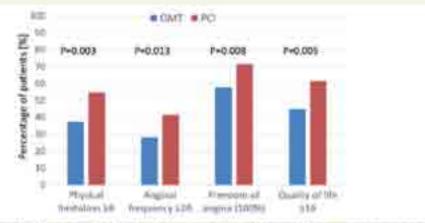

#### Do CTO recanalization improve symptoms?

Takin 6 Scarris migica questionneiros basisti trança changes ao TX countre lo pagineta acido a resultante de egitical medical therapy or portula missionneiro commercial medical therapy or portula missionneiro interespond

|                                                                                                                                                                                                                                                                                                                                                                                                                                                                                                                                                                                                                                                                                                                                                                                                                                                                                                                                                                                                                                                                                                                                                                                                                                                                                                                                                                                                                                                                                                                                                                                                                                                                                                                                                                                                                                                                                                                                                                                                                                                                                                                               | OHY                             | PGI .              |  |
|-------------------------------------------------------------------------------------------------------------------------------------------------------------------------------------------------------------------------------------------------------------------------------------------------------------------------------------------------------------------------------------------------------------------------------------------------------------------------------------------------------------------------------------------------------------------------------------------------------------------------------------------------------------------------------------------------------------------------------------------------------------------------------------------------------------------------------------------------------------------------------------------------------------------------------------------------------------------------------------------------------------------------------------------------------------------------------------------------------------------------------------------------------------------------------------------------------------------------------------------------------------------------------------------------------------------------------------------------------------------------------------------------------------------------------------------------------------------------------------------------------------------------------------------------------------------------------------------------------------------------------------------------------------------------------------------------------------------------------------------------------------------------------------------------------------------------------------------------------------------------------------------------------------------------------------------------------------------------------------------------------------------------------------------------------------------------------------------------------------------------------|---------------------------------|--------------------|--|
|                                                                                                                                                                                                                                                                                                                                                                                                                                                                                                                                                                                                                                                                                                                                                                                                                                                                                                                                                                                                                                                                                                                                                                                                                                                                                                                                                                                                                                                                                                                                                                                                                                                                                                                                                                                                                                                                                                                                                                                                                                                                                                                               | 100 100                         | 104 - 1040         |  |
| Agretiment                                                                                                                                                                                                                                                                                                                                                                                                                                                                                                                                                                                                                                                                                                                                                                                                                                                                                                                                                                                                                                                                                                                                                                                                                                                                                                                                                                                                                                                                                                                                                                                                                                                                                                                                                                                                                                                                                                                                                                                                                                                                                                                    |                                 |                    |  |
| Sharing                                                                                                                                                                                                                                                                                                                                                                                                                                                                                                                                                                                                                                                                                                                                                                                                                                                                                                                                                                                                                                                                                                                                                                                                                                                                                                                                                                                                                                                                                                                                                                                                                                                                                                                                                                                                                                                                                                                                                                                                                                                                                                                       | Miss-4 (74.7 (73.6)             | 7100106004         |  |
| Delegrap                                                                                                                                                                                                                                                                                                                                                                                                                                                                                                                                                                                                                                                                                                                                                                                                                                                                                                                                                                                                                                                                                                                                                                                                                                                                                                                                                                                                                                                                                                                                                                                                                                                                                                                                                                                                                                                                                                                                                                                                                                                                                                                      | 474 4 16 72156                  | 75.64.14.7(2)(1)   |  |
| Following after complete the beams:                                                                                                                                                                                                                                                                                                                                                                                                                                                                                                                                                                                                                                                                                                                                                                                                                                                                                                                                                                                                                                                                                                                                                                                                                                                                                                                                                                                                                                                                                                                                                                                                                                                                                                                                                                                                                                                                                                                                                                                                                                                                                           | 969-001-900-2001                | 10.0 (8K K-940) (1 |  |
| Physical Income:                                                                                                                                                                                                                                                                                                                                                                                                                                                                                                                                                                                                                                                                                                                                                                                                                                                                                                                                                                                                                                                                                                                                                                                                                                                                                                                                                                                                                                                                                                                                                                                                                                                                                                                                                                                                                                                                                                                                                                                                                                                                                                              |                                 |                    |  |
| Burns                                                                                                                                                                                                                                                                                                                                                                                                                                                                                                                                                                                                                                                                                                                                                                                                                                                                                                                                                                                                                                                                                                                                                                                                                                                                                                                                                                                                                                                                                                                                                                                                                                                                                                                                                                                                                                                                                                                                                                                                                                                                                                                         | 25.23(24.7)(10)                 | Mitworkspag        |  |
| Policina and Control of the Control | 76.6 a 22.4 (12.1)              | BEC 4 23 KIDTES    |  |
| following (for committee for facility)                                                                                                                                                                                                                                                                                                                                                                                                                                                                                                                                                                                                                                                                                                                                                                                                                                                                                                                                                                                                                                                                                                                                                                                                                                                                                                                                                                                                                                                                                                                                                                                                                                                                                                                                                                                                                                                                                                                                                                                                                                                                                        | 75/97/75 8-40(3) (10%)          | M1774-6803         |  |
| Quality of the                                                                                                                                                                                                                                                                                                                                                                                                                                                                                                                                                                                                                                                                                                                                                                                                                                                                                                                                                                                                                                                                                                                                                                                                                                                                                                                                                                                                                                                                                                                                                                                                                                                                                                                                                                                                                                                                                                                                                                                                                                                                                                                |                                 |                    |  |
| Storing                                                                                                                                                                                                                                                                                                                                                                                                                                                                                                                                                                                                                                                                                                                                                                                                                                                                                                                                                                                                                                                                                                                                                                                                                                                                                                                                                                                                                                                                                                                                                                                                                                                                                                                                                                                                                                                                                                                                                                                                                                                                                                                       | 494+363(191)                    | \$6.74.747(381)    |  |
| Follow-up                                                                                                                                                                                                                                                                                                                                                                                                                                                                                                                                                                                                                                                                                                                                                                                                                                                                                                                                                                                                                                                                                                                                                                                                                                                                                                                                                                                                                                                                                                                                                                                                                                                                                                                                                                                                                                                                                                                                                                                                                                                                                                                     | 71 6 + 25.5 (125)               | PARK TORDER        |  |
| Following also comparison for baseline                                                                                                                                                                                                                                                                                                                                                                                                                                                                                                                                                                                                                                                                                                                                                                                                                                                                                                                                                                                                                                                                                                                                                                                                                                                                                                                                                                                                                                                                                                                                                                                                                                                                                                                                                                                                                                                                                                                                                                                                                                                                                        | 2010/05/41/25/49 (1000)         | 103-(953-409)21    |  |
| Argend statisties                                                                                                                                                                                                                                                                                                                                                                                                                                                                                                                                                                                                                                                                                                                                                                                                                                                                                                                                                                                                                                                                                                                                                                                                                                                                                                                                                                                                                                                                                                                                                                                                                                                                                                                                                                                                                                                                                                                                                                                                                                                                                                             |                                 |                    |  |
| Busine                                                                                                                                                                                                                                                                                                                                                                                                                                                                                                                                                                                                                                                                                                                                                                                                                                                                                                                                                                                                                                                                                                                                                                                                                                                                                                                                                                                                                                                                                                                                                                                                                                                                                                                                                                                                                                                                                                                                                                                                                                                                                                                        | 1044/04/09                      | 810 à 32 7 [18 8]  |  |
| Following.                                                                                                                                                                                                                                                                                                                                                                                                                                                                                                                                                                                                                                                                                                                                                                                                                                                                                                                                                                                                                                                                                                                                                                                                                                                                                                                                                                                                                                                                                                                                                                                                                                                                                                                                                                                                                                                                                                                                                                                                                                                                                                                    | 98.7 6.20 \$ (101)              | M.Terresport       |  |
| following the commission in Spatier                                                                                                                                                                                                                                                                                                                                                                                                                                                                                                                                                                                                                                                                                                                                                                                                                                                                                                                                                                                                                                                                                                                                                                                                                                                                                                                                                                                                                                                                                                                                                                                                                                                                                                                                                                                                                                                                                                                                                                                                                                                                                           | Saries Charles - equals Samuel. | MEGAAGED.          |  |
| Tremest sandares                                                                                                                                                                                                                                                                                                                                                                                                                                                                                                                                                                                                                                                                                                                                                                                                                                                                                                                                                                                                                                                                                                                                                                                                                                                                                                                                                                                                                                                                                                                                                                                                                                                                                                                                                                                                                                                                                                                                                                                                                                                                                                              | 179C3==10VI                     |                    |  |
| Station                                                                                                                                                                                                                                                                                                                                                                                                                                                                                                                                                                                                                                                                                                                                                                                                                                                                                                                                                                                                                                                                                                                                                                                                                                                                                                                                                                                                                                                                                                                                                                                                                                                                                                                                                                                                                                                                                                                                                                                                                                                                                                                       | 961 h 15.7 (53)                 | \$63 to 114 (253)  |  |
| films                                                                                                                                                                                                                                                                                                                                                                                                                                                                                                                                                                                                                                                                                                                                                                                                                                                                                                                                                                                                                                                                                                                                                                                                                                                                                                                                                                                                                                                                                                                                                                                                                                                                                                                                                                                                                                                                                                                                                                                                                                                                                                                         | ##2x15#f1HL                     | 906+163(239)       |  |
| Following also companies for his since                                                                                                                                                                                                                                                                                                                                                                                                                                                                                                                                                                                                                                                                                                                                                                                                                                                                                                                                                                                                                                                                                                                                                                                                                                                                                                                                                                                                                                                                                                                                                                                                                                                                                                                                                                                                                                                                                                                                                                                                                                                                                        | \$69.70% 2 - 414y 21205         | #0.000 (EM)        |  |