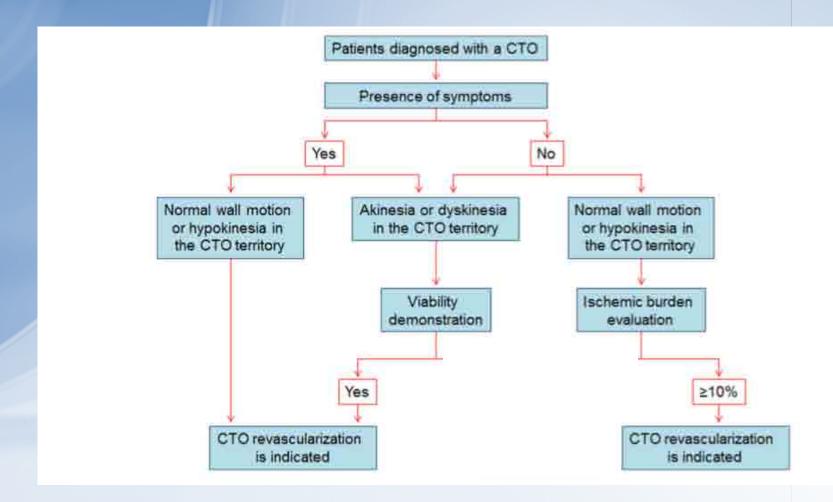

le size: 1,284 patients



#### Guidelines: what they suggest?



re

Th

Ca

European Heart Journal (2018) 00, 1–96 European Society doi:10.1093/eurheartj/ehy394 **ESC/EACTS GUIDELINES** 

Recommendations on specific lesion subsets

Recommendations

Percutaneous revascularization of CTOs should be considered in patients with angina resistant to medical therapy or with a large area of documented ischaemia in the territory of the occluded vessel. 629,659-663



In true bifurcation lesions of the left main, the double-kissing crush technique may be preferred over provisional T-stenting. 620

CTO = chronic total occlusion; PO = percutaneous coronary intervention.

Ha

bLevel of evidence.

\*Class of recommendation.



ESC 2018

в

ΠЬ

Class\* Levelb

#### Is there any algorithm to consider?





# Take home messagges

- CTOs are not "benign" lesion
- Recanalization of a CTO lead to better outcomes
- Ischemic burden is a strong predictor of future CV events
- Guidelines suggest to consider the reopening of a CTO in case of refractory angina or large ischemic and viable area in the CTO territory



# Thank you for the attention